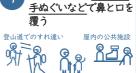

必要に応じて、マスクや

※安全誘導員がいる場合は、その指示に従い ましょう

※無理な追い越しはやめましょ

※杭やロープは登山道を示すものであるため、 絶対に触れないでください

※該当者との濃厚接触者も、症状の有無に ※天候悪化が予測される場合、登山を中止