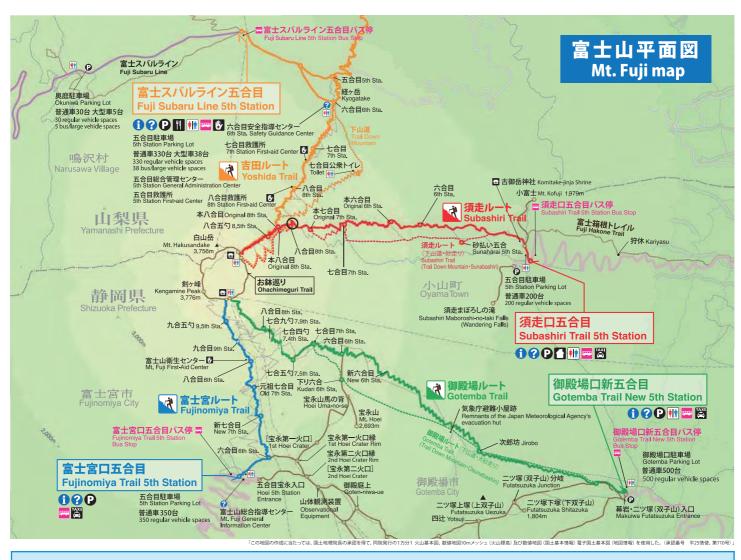

# りへの入山者は事前に 調確認をお願いします

- ○山梨県・静岡県は、富士山での観光や登山を安全・安心に楽しんで いただくために、入山者への体調確認を実施しています。
- ○富士山へ入山される方は、入山日当日に以下の手順により体調チェックを行い、 いずれかの体調チェック結果確認場所において結果画面をご提示ください。
- スマートフォンで 観光・登山を行うルートの QRコードを読込み

表示された体調 チェックシートに入力 2 ※入力した内容は再表示可能

富士登山を 行う方は、続けて 登山届を入力・提出

富士宮ルート

御殿場ルート

須走ルート

吉田ルート

入山時や体調チェック結果の再表示、下山通知を行う際はQRコードを読み込んでください。

静岡県での体調チェック結果確認場所

- ●富士宮ルート
- ●御殿場ルート
- ・水ケ塚駐車場 ・五合目登山口
- · 新五合目登山口
- ●須走ルート
  - ・マイカー規制乗換駐車場
- ・五合目登山口

山梨県での体調チェック結果確認場所

- き田ルート
- ・富士スバルライン一合目下駐車場
- 五合目登山口 ・六合目